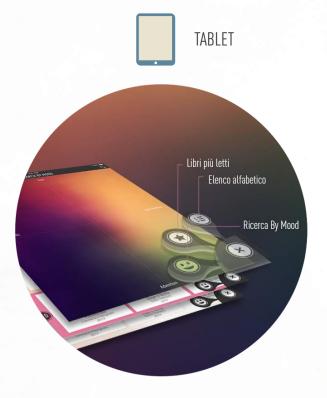

# MODALITÀ DI RICERCA DEI LIBRI

Per la scelta dei libri, Quibee ti offre 3 diverse tipologie di ricerca:

- 1 la ricerca per mood o stato d'animo
- 2 una selezione dei libri più letti
- 3 la ricerca per ordine alfabetico

Il pulsante in basso a destra apre il menu della ricerca dei libri su tablet