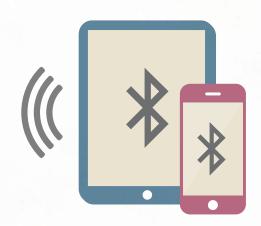

## IMPOSTAZIONI E SETTING DEVICE

Non occorre collegarsi manualmente agli iBeacon per far funzionare la piattaforma. L'unica necessità è quella di avere il Bluetooth acceso sul tuo device e l'applicazione Quibee installata.

Assicurati di avere acceso il Bluetooth e di essere nelle vicinanze degli iBeacon. Se il Bluetooth è disattivato non sarà possibile usufruire del servizio. Accedi alle impostazioni del tuo telefono/tablet e attivalo.