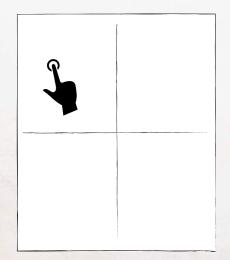

#### COME SELEZIONARE UN LIBRO CON LA RICERCA BY MOOD:

Muoviti con il dito sullo schermo del device per orientare la tua ricerca verso il tuo mood del momento.

Una volta decisa la posizione, allontana il dito dallo schermo e clicca succesivamente sul pulsante "ok" che apparirà nel punto scelto.

Quibee selezionerà per te i libri adatti al tuo stato d'animo.