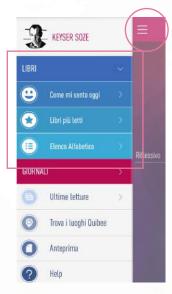

# MODALITÀ DI RICERCA DEI LIBRI

Per la scelta dei libri, Quibee ti offre 3 diverse tipologie di ricerca:

- 1 la ricerca per mood o stato d'animo
- 2 una selezione dei libri più letti
- 3 la ricerca per ordine alfabetico

### COME SCEGLIERE IL TIPO DI RICERCA:

All'apertura della App apparirà di default la modalità di ricerca per mood. Il setting della scelta varia a seconda del device utilizzato:

Su smartphones puoi selezionare il tipo di ricerca attraverso il menu a scomparsa che appare sulla sinistra

Il pulsante in basso a destra apre il menu della ricerca dei libri su tablet