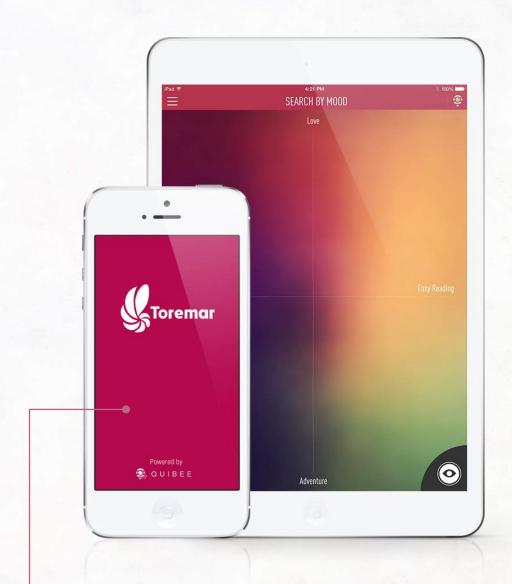

# MODALITÀ DI RICERCA DEI LIBRI

Per la scelta dei libri, Quibee ti offre 3 diverse tipologie di ricerca:

- 1 la ricerca per mood o stato d'animo
- 2 una selezione dei libri più letti
- 3 la ricerca per ordine alfabetico

### COME SCEGLIERE IL TIPO DI RICERCA:

All'apertura della App apparirà di default la modalità di ricerca per mood. Il setting della scelta varia a seconda del device utilizzato:

Su smartphones puoi selezionare il tipo di ricerca attraverso il menu a scomparsa che appare sulla sinistra

Il pulsante in basso a destra apre il menu della ricerca dei libri su tablet

#### COME SELEZIONARE UN LIBRO CON LA RICERCA BY MOOD:

Muoviti con il dito sullo schermo del device per orientare la tua ricerca verso il tuo mood del momento.

Una volta decisa la posizione, allontana il dito dallo schermo e clicca succesivamente sul pulsante "ok" che apparirà nel punto scelto.